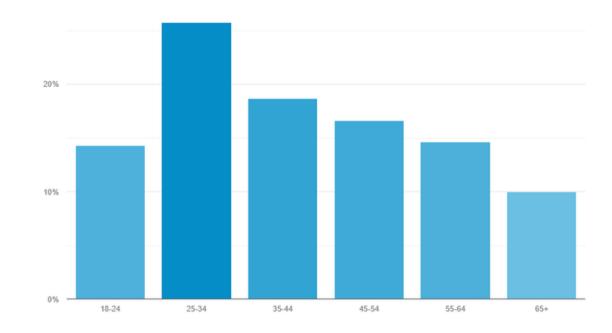

### **BACON IS MAGIC**

12 years old. Bacon is Magic has over 12 million views

I have worked with destinations all over the world to share their food and drink stories.

It's not just good food, but the stories behind it.

Readers share that I'm like one of their friends, who just happens to know all the best places to go.

Audience: 175k monthly pageviews



26.1K



25K



35.6K



13K with 221K views in last 90 days

## **BACON IS MAGIC: 175K**





### **54% UNITED STATES**

Top States: California, Texas, Florida, New York, Illinois

#### 27% CANADA

Top Provinces: Ontario, British Colombia, Alberta, Nova Scotia, Quebec

## **YOUTUBE: 221K**

Although my subscriber number is modest, YouTube consistently recommends my videos.

Most of my views are from non subscribers.

#### Your channel got 221,165 views in the last 90 days





| United States  | 3     | 8.5% |
|----------------|-------|------|
| Canada         | 2     | 7.2% |
| Ecuador        | _     | 6.2% |
| India          | •     | 3.2% |
| United Kingdom | 100   | 1.1% |
| New York       | 5,694 | 4.7% |
| Florida        | 5,082 | 4.2% |
| California     | 4,140 | 3.4% |
| Texas          | 2,076 | 1.7% |
| New Jersey     | 675   | 0.6% |
| Pennsylvania   | 586   | 0.5% |
|