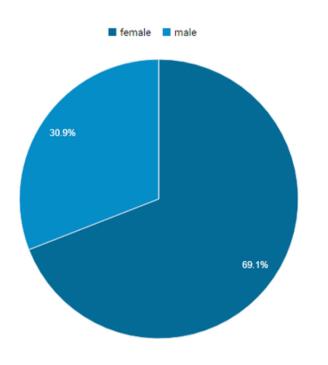

### **BACON IS MAGIC**

12 years old. Bacon is Magic has over 12 million views

I have worked with destinations all over the world to share their food and drink stories.

It's not just good food, but the stories behind it.

Readers share that I'm like one of their friends, who just happens to know all the best places to go.

Audience: 175k monthly pageviews



26.1K



25K



35.6K



13K with 221K views in last 90 days

## **BACON IS MAGIC: 175K**





### **54% UNITED STATES**

Top States: California, Texas, Florida, New York, Illinois

#### 27% CANADA

Top Provinces: Ontario, British Colombia, Alberta, Nova Scotia, Quebec

## **YOUTUBE: 221K**

Although my subscriber number is modest, YouTube consistently recommends my videos.

Most of my views are from non subscribers.

#### Your channel got 221,165 views in the last 90 days





| United States  | 3     | 8.5% |
|----------------|-------|------|
| Canada         | 2     | 7.2% |
| Ecuador        | _     | 6.2% |
| India          | •     | 3.2% |
| United Kingdom | 100   | 1.1% |
| New York       | 5,694 | 4.7% |
| Florida        | 5,082 | 4.2% |
| California     | 4,140 | 3.4% |
| Texas          | 2,076 | 1.7% |
| New Jersey     | 675   | 0.6% |
| Pennsylvania   | 586   | 0.5% |