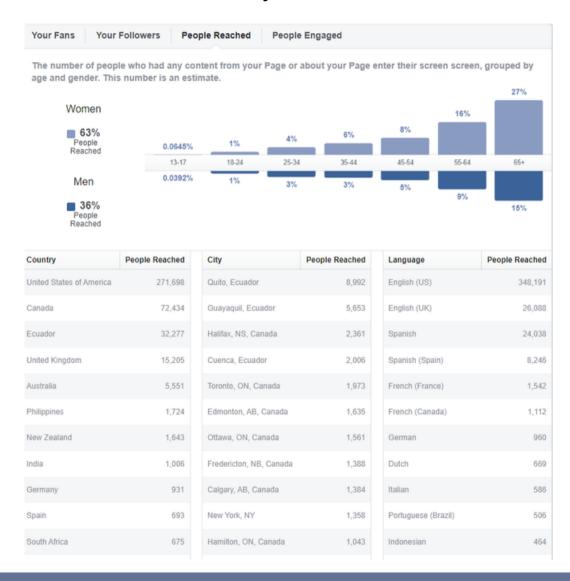

## **FACEBOOK: 25K**

The strength of Facebook is its ability to share content and expand reach. Current 30 day reach is 440,527.