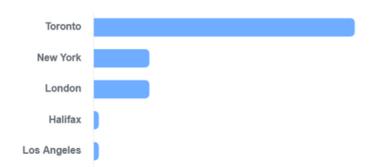

#### Cities

The top cities where your followers are located. Metrics are estimated.