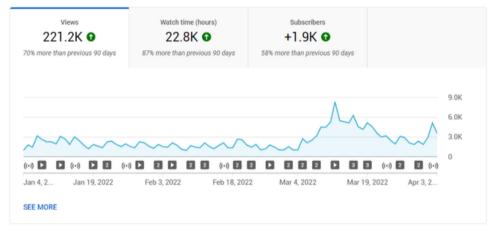

## **YOUTUBE: 221K**

Although my subscriber number is modest, YouTube consistently recommends my videos.

Most of my views are from non subscribers.

#### Your channel got 221,165 views in the last 90 days

| United States  | 3     | 8.5% |
|----------------|-------|------|
| Canada         | 2     | 7.2% |
| Ecuador        | _     | 6.2% |
| India          | •     | 3.2% |
| United Kingdom | 100   | 1.1% |
| New York       | 5,694 | 4.7% |
| Florida        | 5,082 | 4.2% |
| California     | 4,140 | 3.4% |
| Texas          | 2,076 | 1.7% |
| New Jersey     | 675   | 0.6% |
| Pennsylvania   | 586   | 0.5% |
| Illinois       | 462   | 0.4% |
| Georgia        | 332   | 0.3% |
| Washington     | 300   | 0.3% |
| Arizona        | 248   | 0.2% |
| North Carolina | 206   | 0.2% |
| Colorado       | 138   | 0.1% |
| Michigan       | 133   | 0.1% |
| Virginia       | 97    | 0.1% |
| Ohio           | 91    | 0.1% |
| Massachusetts  | 73    | 0.1% |