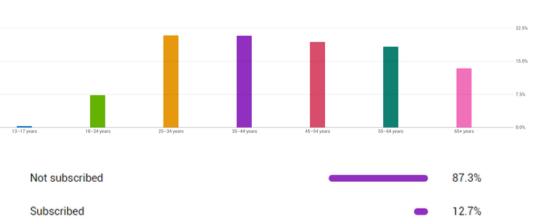

## **YOUTUBE: 221K**

Although my subscriber number is modest, YouTube consistently recommends my videos.

Most of my views are from non subscribers.